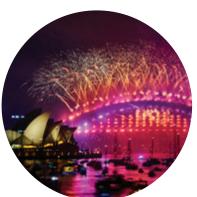

# New Year's Eve aboard Sydney 2000

OFFICIAL HARBOUR LIGHT PARADE VESSEL

Cruise aboard MV Sydney 2000, Sydney's most prestigious cruise ship, for the New Year's Eve Sydney Harbour spectacular.

- Departing 8.30pm, boarding 8.00pm disembark approx. 1.00am
- 31 December 2020 from King Street Wharf No.1
- Live music on each deck