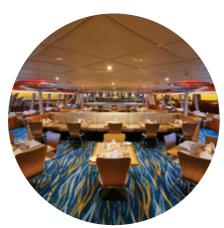

## \$799pp

- 5-course menu
- · Reserved restaurant table seating
- Superior wines, all spirits and liqueurs
- Premium Veuve Clicquot Champagne at midnight

## \$699pp

- 4 course menu
- Reserved restaurant table seating
- · Superior wines, all spirits and liqueurs
- Premium Veuve Clicquot Champagne at midnight

#### \$699pp

- Continuous roving canapés and bar food
- Reserved bar lounge-style seating
- Superior wines, all spirits and liqueurs
- Premium Veuve Clicquot Champagne at midnight