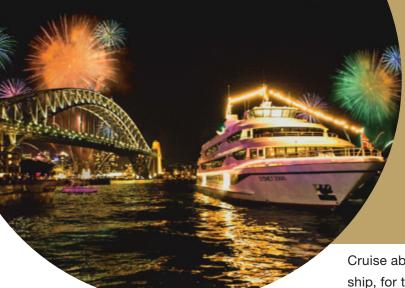

# New Year's Eve aboard Sydney 2000

OFFICIAL HARBOUR LIGHT PARADE VESSEL

Cruise aboard MV Sydney 2000, Sydney's most prestigious cruise ship, for the New Year's Eve Sydney Harbour spectacular.

- Departing 8.30pm, boarding 8.00pm disembark approx. 1.00am
- 31 December 2020 from King Street Wharf No.1
- Live music on each deck